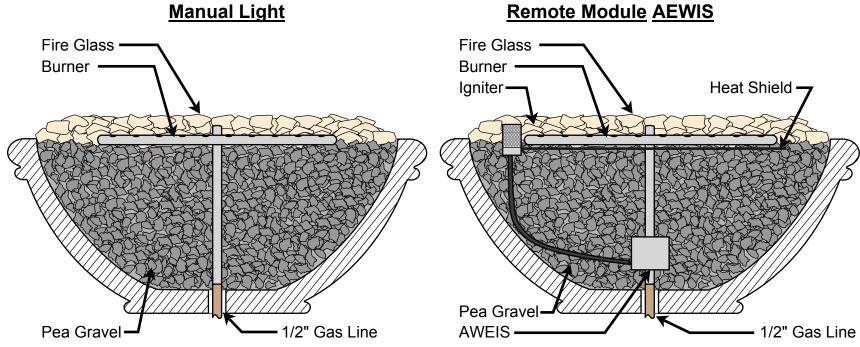

## **Manual Installation Instructions**

**Note:** The Fire Ring should not sit deeper than 1/2" below the Top Lip of the bowl.

- 1. Using 1/4" Pea Gravel, fill the lower area of the bowl to 1/2" below the Top Lip of the bowl.
- 2. Place the Fire Ring on top of Pea Gravel, making sure it is centered.
- 3. Top the bowl with Fire Glass or Lava Rock.