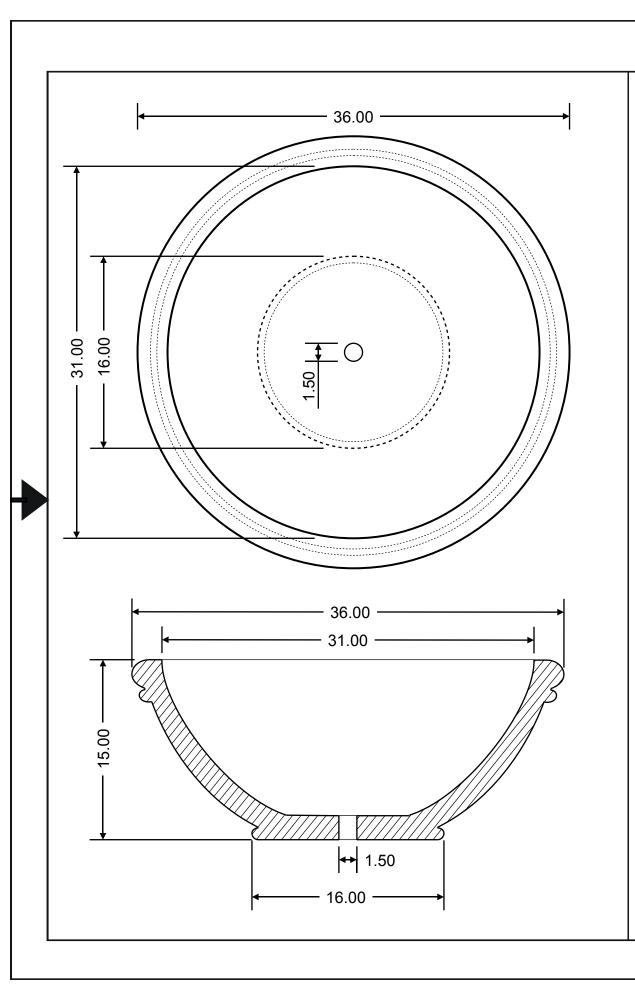

2 / 13 / 2014

| Concrete bowls are formed with fiber reinforced concrete with a water sealer additive and color all through the bowl. Cured for strength and durability. |                                                                                                                                                                                          |          |         |     |
|----------------------------------------------------------------------------------------------------------------------------------------------------------|------------------------------------------------------------------------------------------------------------------------------------------------------------------------------------------|----------|---------|-----|
| Concrete Fire Bowl<br>Tuscany<br>36"                                                                                                                     | BackyardBlaze                                                                                                                                                                            |          |         |     |
|                                                                                                                                                          | The information contained in this Drawing is the sole property of Backyard Blaze. Any reproduction in part or as a whole without the written permission of Backyard Blaze is prohibited. |          |         |     |
| Dimensions are in Inches                                                                                                                                 | Size                                                                                                                                                                                     | File No. | TUS3615 | Rev |

Drawn: Edward Morgan

Sheet 1

Scale 1:8